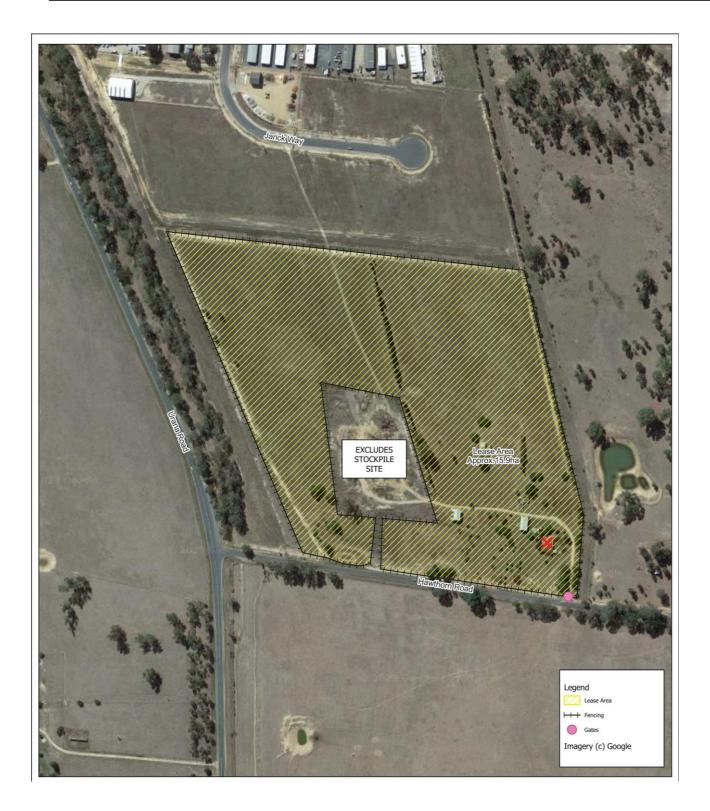

Expressions of interest are invited for the Grazing Licence over land (approx. 15.9 ha) for the purposes of grazing and situated at Lot 200 DP 1285198, 47 Hawthorn Road Jindera.

#### Fencing

Applicants should submit their expression of interest on the basis of the property in its present state. The successful applicant will be responsible for ensuring that the fencing is maintained and kept in a stock-proof condition.

#### Generally

This expression of interest pertains to the Grazing Licence of approximately 15.9 hectares of land described as Lot 200 DP 1285198, 47 Hawthorn Road Jindera.