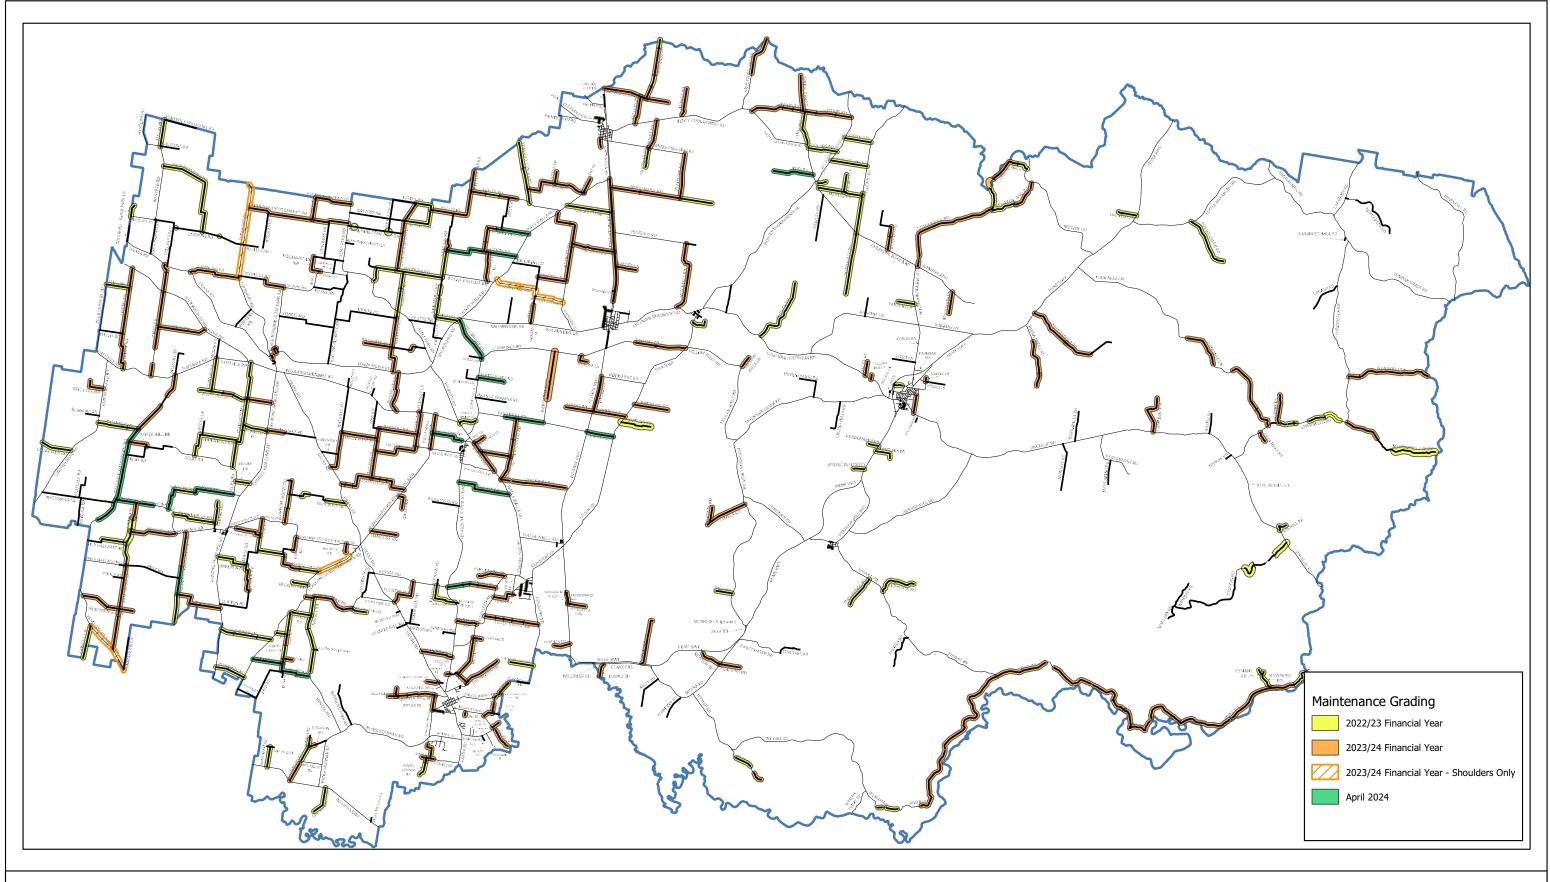

## Greater Hume Local Government Area

Maintenance Grading 2024 - May

| Electronic Version is the controlled version. Printed copies are considered uncontrolled. Before using a printed copy verify that it is the current version. | Document Name           | Working doc file path                                           | Version Number | Date of Issue | Review Date |
|--------------------------------------------------------------------------------------------------------------------------------------------------------------|-------------------------|-----------------------------------------------------------------|----------------|---------------|-------------|
|                                                                                                                                                              | Maintenance grading May | G:\Projects&Maps\## Maintenance Grading\Maintenance Grading.qgz | 1              | 2024-06-06    | 2025-06-06  |